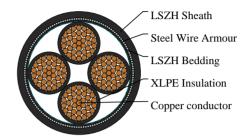

#### CABLE CONSTRUCTION

Conductors: Stranded plain copper conductors to IEC 60228 class 2 or 5.

Insulation: XLPE Insulation. Bedding: LSZH bedding.

Armoured: SWA.

Outer sheath: LSZH Sheath.

#### **DIMENSION AND PARAMETERS**

| No. of Cores  × Cross- sectional Area | No./Nominal<br>Diameter<br>of Strands | Nominal Sheath<br>Thickness | Nom. Overall<br>Diameter | Approx. Weight | Max. DC<br>Resistance<br>at 20°C |
|---------------------------------------|---------------------------------------|-----------------------------|--------------------------|----------------|----------------------------------|
| No.×mm²                               | no./mm                                | mm                          | mm                       | kg/km          | Ω/km                             |
| 4 x 95                                | 37/1.78                               | 2.2                         | 41                       | 5650           | 0.193                            |